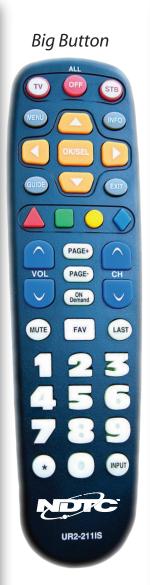

If you have any of the ADB Set Top Boxes shown below, you will have to reprogram the remote control using the insructions on this page. Repeat process for every ADB STB in your home.

- 1. Make sure the **TV** is on.
- Press and hold the TV key AND the OK/SEL key for 3 seconds - the TV key will stay lit.
- Press and hold
  Ch↑ key until the TV powers off.
- 4. Release the CH↑ key and press the TV key to save the code.

## Program the Master Power Control

This eliminates the need to press the "STB" and "TV" buttons when turning on the TV.

- 1. Make sure the TV is on.
- 2. Press STB.
- **3.** Press and hold the **OFF** key **AND** the **OK/SEL** key for 3 seconds.
- 4. Press STB.
- 5. Press OFF.
- 6. Press TV.
- 7. Press OFF.
- Press and hold Ch↑ to save command -STB key will blink twice.