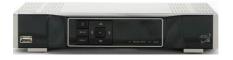

## **Changing STB Button From Amino to ADB**

This remote control is already pre-programmed to control your Amino Set Top Box (STB). The instructions below will show how to reprogram the remote to control an ADB Set Top Box (STB). ADB Set Top Boxes are shown here.

<u>3800</u> 3721 <u>5721</u>

- 1. Press the STB button to choose the STB function.
- 2. Press and Hold until the STB key blinks twice.
- 3. Press 2 dx 2 dx 5 i/l 4 ghi
- 4. The STB button will blink twice, indicating successful programming.