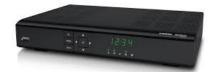

## **Changing STB Button From Amino to ADB**

This remote control is already pre-programmed to control your Amino Set Top Box (STB). The instructions below will show how to reprogram the remote to control an ADB Set Top Box (STB). ADB Set Top Boxes are shown here.

<u>3800</u> 3721 <u>5721</u>

- 1. Press the STB button to choose the STB function.
- 2. Press and Hold until the STB key blinks twice.
- 3. Press 2 dx 2 dx 5 i/l 4 ghi
- 4. The STB button will blink twice, indicating successful programming.