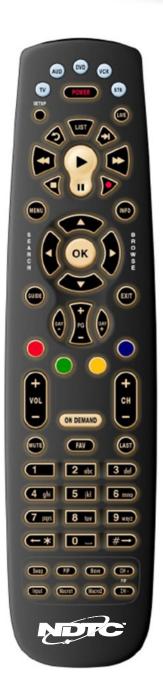

## **Changing STB Button From Amino to ADB**

This remote control is already pre-programmed to control your Amino Set Top Box (STB). The instructions below will show how to reprogram the remote to control an ADB Set Top Box (STB). ADB Set Top Boxes are shown here.

<u>3800</u> 3721 <u>5721</u>

- 1. Press the STB button to choose the STB function.
- 2. Press and Hold until the STB key blinks twice.
- 3. Press 2 dx 2 dx 5 i/l 4 ghi
- 4. The STB button will blink twice, indicating successful programming.

To reprogram back to Amino, use the following procedure:

- 1. Press the STB button to choose the STB function.
- 2. Press and Hold until the STB key blinks twice.
- 3. Press 1 8 tw 9 wr) 8 tw
- 4. The STB button will blink twice, indicating successful programming.