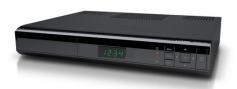

## **Changing STB Button From Amino to ADB**

This remote control is already pre-programmed to control your Amino Set Top Box (STB). The instructions below will show how to reprogram the remote to control an ADB Set Top Box (STB). ADB Set Top Boxes are shown here.

<u>3800</u> 3721 <u>5721</u>

- 1. Press the STB button to choose the STB function.
- 2. Press and Hold until the STB key blinks twice.
- 3. Press 2 dx 2 dx 5 i/l 4 ghi
- 4. The STB button will blink twice, indicating successful programming.